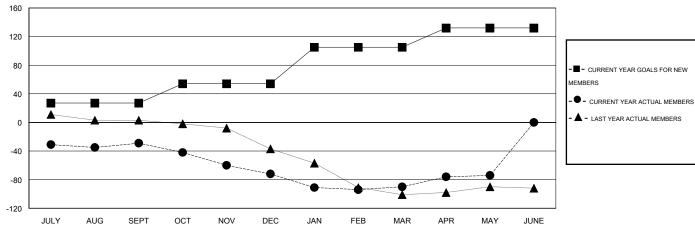

## GOALS AND ACTUAL MEMBERS CUMULATIVE

| DROPPED CLUBS: 2  DROPPED MEMBERS |          | 33 CLUBS OF 54 ADDED 1 OR MORE NEW MEMBERS | GENDER DISTRIBU<br>MALE<br>FEMALE | UTION<br>890 (70.69%)<br>369 (29.31%) |     |
|-----------------------------------|----------|--------------------------------------------|-----------------------------------|---------------------------------------|-----|
| DECEASED                          | 23<br>19 | CLICK HERE FOR HEALTH                      | FAMILY UNIT MEMBERS               |                                       | 298 |
| CLUB CANCELLED OTHER              | 145      | ASSESSMENT DATA                            | HEAD OF HOUSEHOLD                 |                                       | 147 |
| TOTAL                             | 187      |                                            | NON-HEAD OF HOUSEHOL              | _D                                    | 151 |